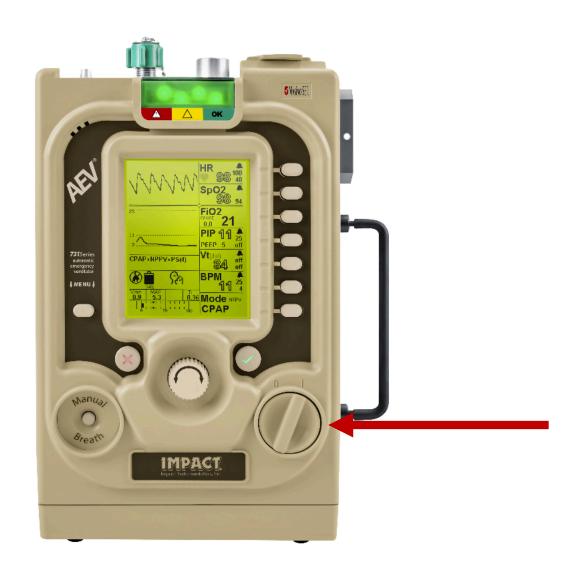

## Setting up CPAP on IMPACT 2 Ventilator

Step by Step Approach

#### Turn on Ventilator





### Change mode: to CPAP

Click Mode button so flashing

Use dial to adjust Mode



### Click Green Check Mark Arrow to save setting changes

# For COVID: Adjust FiO2 to 100% and titrate

Click FiO2 button so flashing

Use dial to adjust to desired FiO2





Click Green Check Mark Arrow to save setting changes

# Adjust PEEP: start at 5 and titrate



- Set PIP (pressure support) to 0 so in CPAP Mode. Use circular dial to adjust.
- Click same button multiple times until PEEP screen is flashing. Start at Peep of 5.
- Use circle dial to adjust up or down.



Click Green Check Mark Arrow to save setting changes