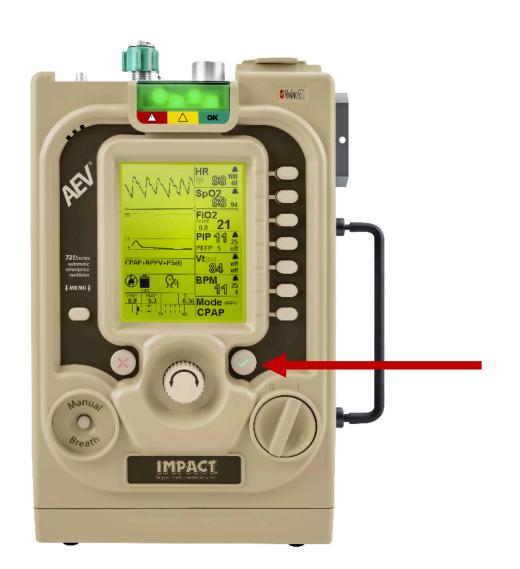

## Setting up CPAP on IMPACT 2 Ventilator

Step by Step Approach

#### Turn on Ventilator





### Change mode: to CPAP

Click Mode button so flashing

Use dial to adjust Mode



### Click Green Check Mark Arrow to save setting changes

# For COVID: Adjust FiO2 to 100% and titrate

Click FiO2 button so flashing

Use dial to adjust to desired FiO2





Click Green Check Mark Arrow to save setting changes

# Adjust PEEP: start at 5 and titrate



- Set PIP (pressure support) to 0 so in CPAP Mode. Use circular dial to adjust.
- Click same button multiple times until PEEP screen is flashing. Start at Peep of 5.
- Use circle dial to adjust up or down.



Click Green Check Mark Arrow to save setting changes