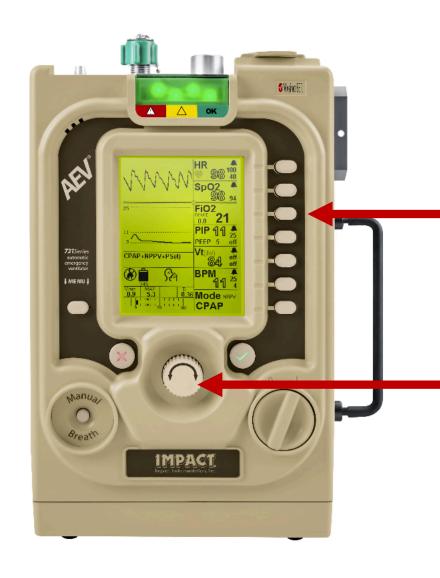

# For COVID: Adjust FiO2 to 100% and titrate

Click FiO2 button so flashing

Use dial to adjust to desired FiO2

Click Green Check Mark Arrow to save setting changes

# Adjust PEEP: start at 5 and titrate

- Set PIP (pressure support) to 0 so in CPAP Mode. Use circular dial to adjust.
- Click same button multiple times until PEEP screen is flashing. Start at Peep of 5.
- Use circle dial to adjust up or down.