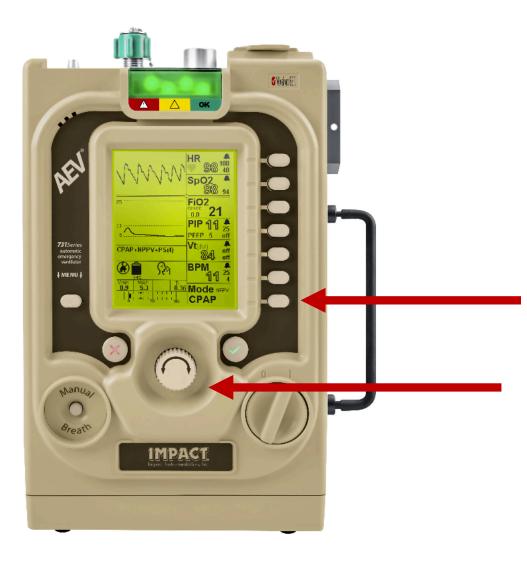

### Change mode: to CPAP

Click Mode button so flashing

Use dial to adjust Mode

### Click Green Check Mark Arrow to save setting changes