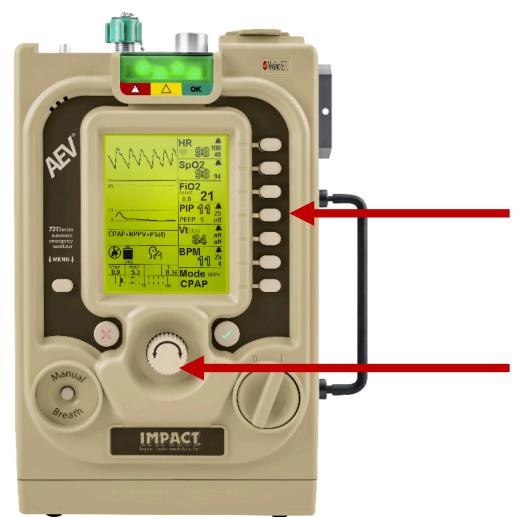

### Change mode: to CPAP

Click Mode button so flashing

Use dial to adjust Mode

# For COVID: Adjust FiO2 to 100% and titrate

Click FiO2 button so flashing

Use dial to adjust to desired FiO2

Click Green Check Mark Arrow to save setting changes

# Adjust PEEP: start at 5 and titrate

- Set PIP (pressure support) to 0 so in CPAP Mode. Use circular dial to adjust.
- Click same button multiple times until PEEP screen is flashing. Start at Peep of 5.
- Use circle dial to adjust up or down.